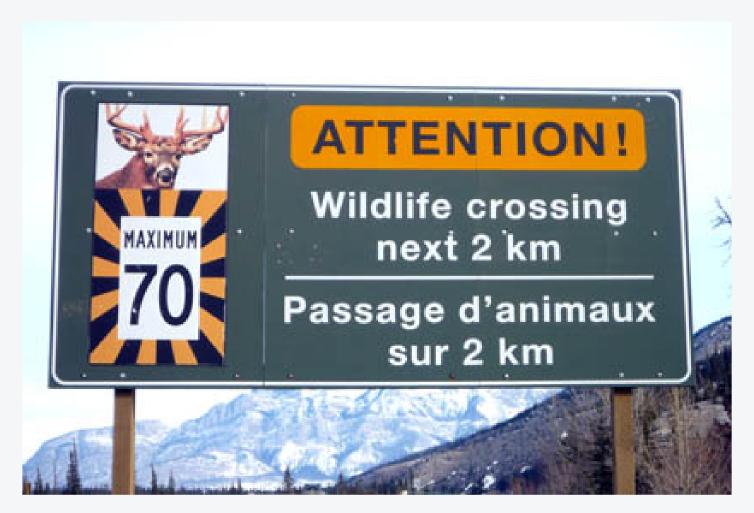

### 8. "Drivers for Wildlife" Highway Sign

Parks Canada and the Government of Alberta

9. Big Apple Fruit Stand - Colborne, Ontario