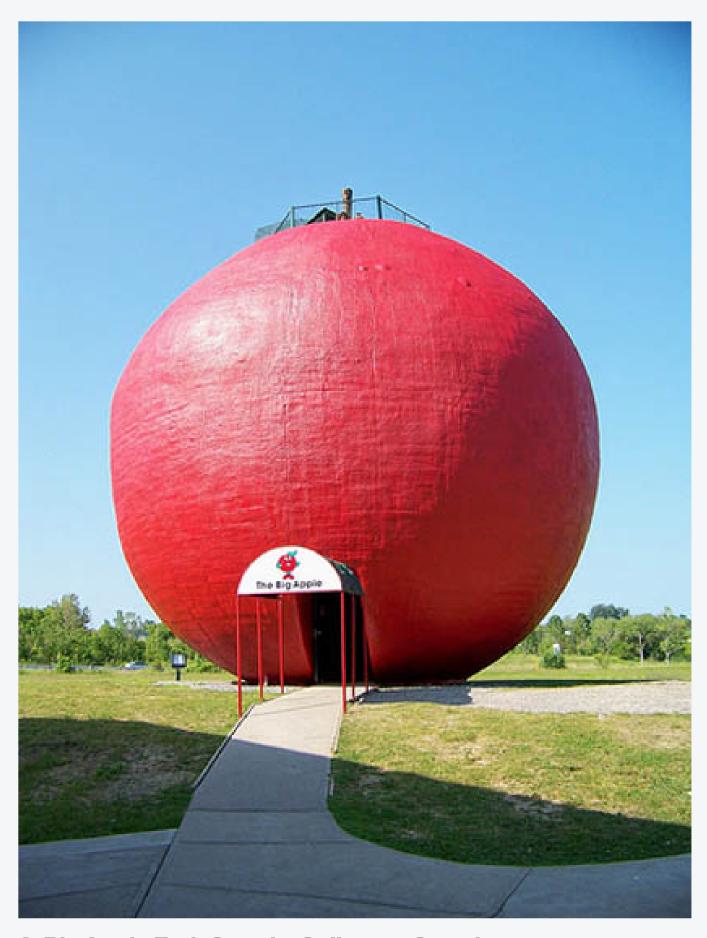

### 8. "Drivers for Wildlife" Highway Sign

Parks Canada and the Government of Alberta

9. Big Apple Fruit Stand - Colborne, Ontario